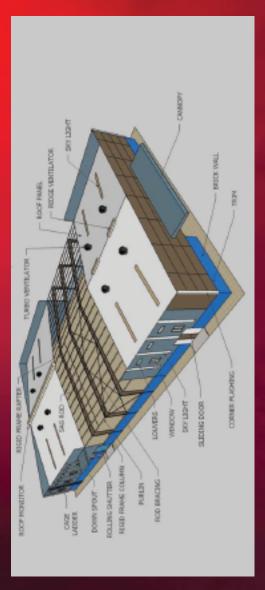

## **Purlin**

A Purlin (or historically purline, purloyne, purling & perlinng) is any logitudinal, horizontal, structural member in a roof except a type of framing with what is called a crown plate

#### ACCESSORIES:

Turbo Ventilator | Polycarbonate / Skylight Sheet | Downtake Pipe Gutter | Ridge | Flashing

THE COMPLETE STEEL SOLUTIONS