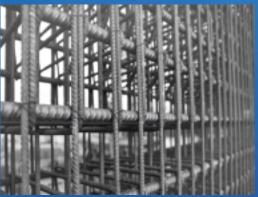

## **Amman TMT**

AMMAN Steel Group is engaged in the business of manufacturing of Bars and Rods of various sizes. The rolled products are Steel Rods (TMT/ CRS / RINGS) from 6mm to 25mm. These rolled products, namely 6, 8, 10, 12, 16, 20 and 25mm rods are extensively used in building and other civil construction works. AMMAN-TRY Steel has always been a leader in the Steel industry, introducing new concepts in steel and started to produce CRS Bars in 2007 after that AMMAN-TRY emerged as the major steel producer in Tamilnadu.