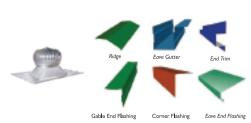

#### ACCESSORIES:

Turbo Ventilator | Polycarbonate / Skylight Sheet | Downtake Pipe Gutter | Ridge | Flashing

THE COMPLETE STEEL SOLUTIONS